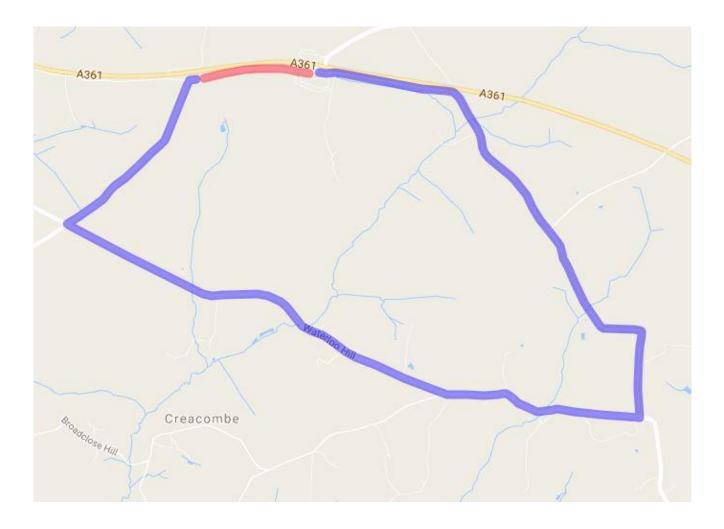

# THE COUNTY OF DEVON (TEMPORARY RESTRICTION) (BEAPLES MOOR CROSS TO MOORTOWN CROSS, KNOWSTONE) NOTICE 2016

## Roads affected - **BEAPLES MOOR CROSS TO MOORTOWN CROSS, KNOWSTONE**

The alternative, signed, route for vehicles will be via - BEAPLE'S HILL CROSS, BATSWORTHY CROSS, TITHAM HILL, KNOWSTONE CROSS, HARESDOWN CROSS, MOORTOWN CROSS AND VICE VERSA